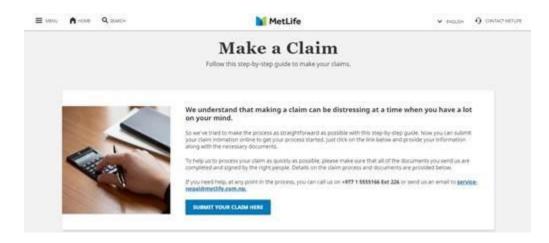

Customers can follow this simple step-by-step guide to complete the process online.

This latest initiative is a part of MetLife Nepal's ongoing efforts to simplify and digitize services to better support our customers, which include online policy applications, premium payments, and KYC updates, as well as our new customer service app.

Visit our webste to learn more: https://www.metlife.com.np/en/support/online-services/