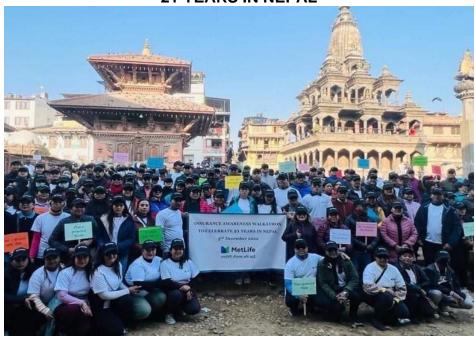

## METLIFE ORGANIZES INSURANCE AWARENESS WALKATHON CELEBRATING 21 YEARS IN NEPAL

Kathmandu, December 4th, 2022 – To celebrate its 21st anniversary in Nepal, MetLife Nepal held an Insurance Awareness Walkathon in Lalitpur on 3rd December. The walkathon was organized to help build awareness about the importance of insurance in helping people across Nepal live a more confident future. Over 300 MetLife employees and sales associates participated in the walkathon, covering 4.5 kilometers, where Mr. Dev Kishor Lal, Head of Operations officially inaugurated the event and addressed the participants highlighting the growing need of insurance as more than 60% of the country's population is not under insurance protection.

Since opening for business on 5<sup>th</sup> December 2001, MetLife Nepal has come a long way and today provides insurance protection for more than 1 million lives. MetLife has paid over NRS 316 Crores in claims and supported the career growth of more than 45,000 employees and sales associates. Additionally, MetLife has played a substantial role in developing the insurance sector in Nepal by leading the way in digitized services, unique insurance solutions and fostering talent growth through career development opportunities.