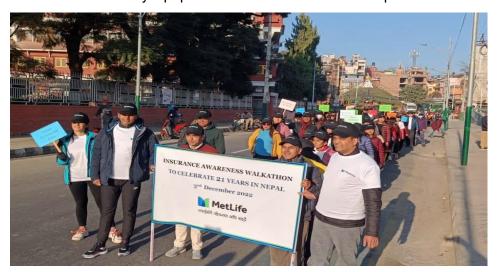

## METLIFE ORGANIZES INSURANCE AWARENESS WALKATHON CELEBRATING 21 YEARS IN NEPAL

Kathmandu, December 4th, 2022 – To celebrate its 21st anniversary in Nepal, MetLife Nepal held an Insurance Awareness Walkathon in Lalitpur on 3rd December. The walkathon was organized to help build awareness about the importance of insurance in helping people across Nepal live a more confident future. Over 300 MetLife employees and sales associates participated in the walkathon, covering 4.5 kilometers, where Mr. Dev Kishor Lal, Head of Operations officially inaugurated the event and addressed the participants highlighting the growing need of insurance as more than 60% of the country's population is not under insurance protection.